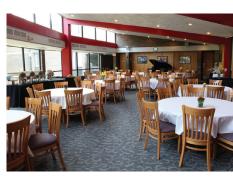

#### CONFERENCE AND MEETING FACILITIES

- Nine comfortable meeting rooms accommodating 5 to 100 participants
- Dedicated conference planner
- Audio visual equipment
- Complimentary wireless internet
- Complimentary parking for event attendees