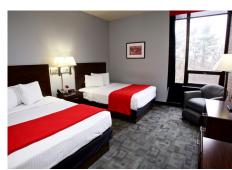

## **GUESTROOMS**

- 33 tastefully appointed rooms with private baths and woodland views
- All guest rooms feature:
  - Work area with appropriate lighting
  - Cable television
  - Complimentary wireless internet
  - Refrigerator, microwave, coffee maker, and iron